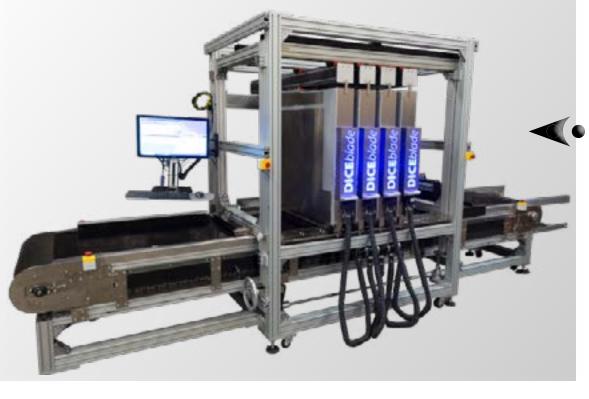

#### **DICEtrax for rigid or flexible cut sheet materials**

## **DICE printer integrated on a manufacturing** line for late stage customization