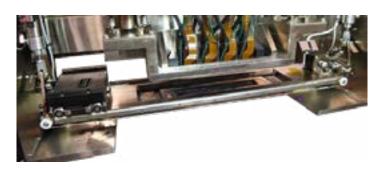

## **Maximum Uptime**

- Automated Head Tending.
- Pull out design for easy access to all components
- Online access to troubleshooting and support

## **Rigid Flat**

| Parameter                     | DICEblade                                                                      |
|-------------------------------|--------------------------------------------------------------------------------|
| Imaging Width <sup>1</sup>    | 1 to 32 in standard, customized up to 60 in (1.5m)                             |
| Print Speeds <sup>2</sup>     | 400 fpm linear (122 mpm), depending on print-<br>head/configuration            |
| Print Resolution <sup>2</sup> | 360 dpi up to 1200 dpi, depending on printhead                                 |
| Printheads                    | Fuji Dimatix: Samba, Starfire, Ricoh: Gen5, Xaar: 1003, 2002, Epson S3200      |
| Jetting Fluids                | UV cure, aqueous, solvent, functional fluids, custom formulation               |
| Substrates                    | flexible or rigid plastics, metal, paper, label stock, corrugated, parts, etc. |
| UV Cure                       | LED intercolor pinning lamps, LED final cure                                   |
|                               |                                                                                |