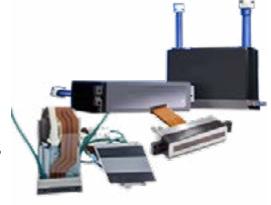

#### **Custom fit to your needs**

- Printheads matched to your application
- UV curable and aqueous inks, solvent inks and functional fluids
- Fits with your prepress workflow & press operation

## **Rigid Flat**

| Parameter                     | DICEblade                                                                      |
|-------------------------------|--------------------------------------------------------------------------------|
| Imaging Width <sup>1</sup>    | 1 to 32 in standard, customized up to 60 in (1.5m)                             |
| Print Speeds <sup>2</sup>     | 400 fpm linear (122 mpm), depending on print-<br>head/configuration            |
| Print Resolution <sup>2</sup> | 360 dpi up to 1200 dpi, depending on printhead                                 |
| Printheads                    | Fuji Dimatix: Samba, Starfire, Ricoh: Gen5, Xaar: 1003, 2002, Epson S3200      |
| Jetting Fluids                | UV cure, aqueous, solvent, functional fluids, custom formulation               |
| Substrates                    | flexible or rigid plastics, metal, paper, label stock, corrugated, parts, etc. |
| UV Cure                       | LED intercolor pinning lamps, LED final cure                                   |
|                               |                                                                                |