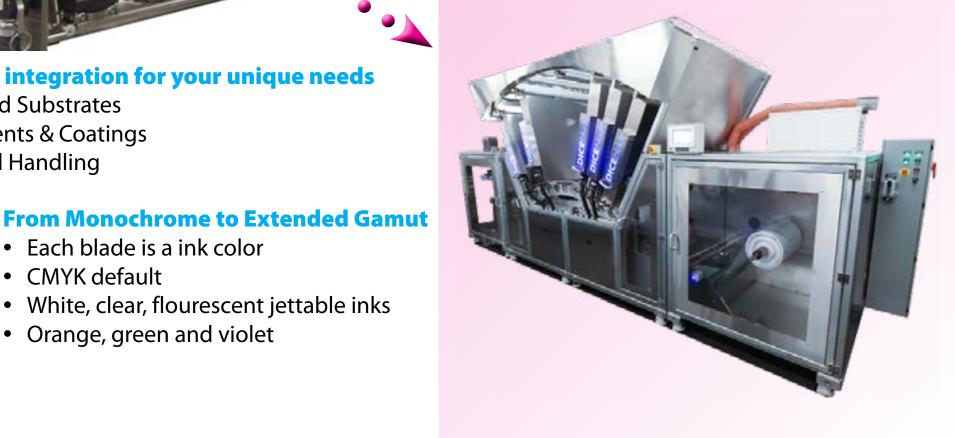

# Material Handling

• Each blade is a ink color

**Seamless integration for your unique needs** 

CMYK default

• Cure and Substrates

• Treatments & Coatings

- White, clear, flourescent jettable inks
- Orange, green and violet