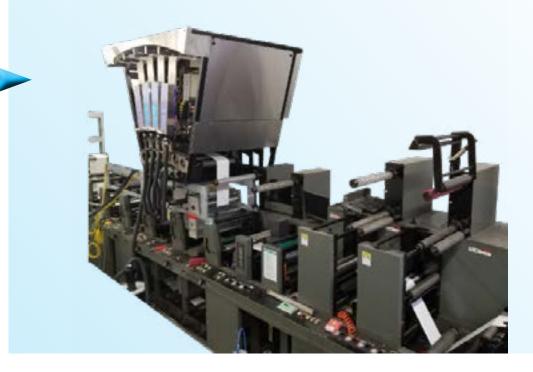

the competition in terms of speed, width, and accuracy. Our printers are built to deliver unmatched performance and help you achieve your business goals.

#### **High Quality Print**

- Resolutions from 360 to 1200 dpi
- Print speeds up to 400 fpm
- Image width up to 60 inches



## **Maximum Uptime**

- Automated Head Tending.
- Pull out design for easy access to all components
- Online access to troubleshooting and support

#### **Custom fit to your needs**

- Printheads matched to your application
- UV curable and aqueous inks, solvent inks and functional fluids
- Fits with your prepress workflow & press operation





#### **DICEtrax for rigid or flexible cut sheet materials**

## Flexibility, meet innovation!

### **DICEweb retrofit onto a flexo** press creating a hybrid system







## **DICE printer integrated on a manufacturing** line for late stage customization



# Material Handling

• Each blade is a ink color

**Seamless integration for your unique needs** 

CMYK default

• Cure and Substrates

• Treatments & Coatings

- White, clear, flourescent jettable inks
- Orange, green and violet

### **Tailored to your workflow**

- High performance flexible RIP options
- Integrates with your existing digital front end
- Variable data capability

## **DICEpress for applications that require** web based material handling



# What do you want to print?

#### **Flexible Web**





## **Rigid Flat**















| Parameter                     | DICEblade                                                                      |
|-------------------------------|-----------