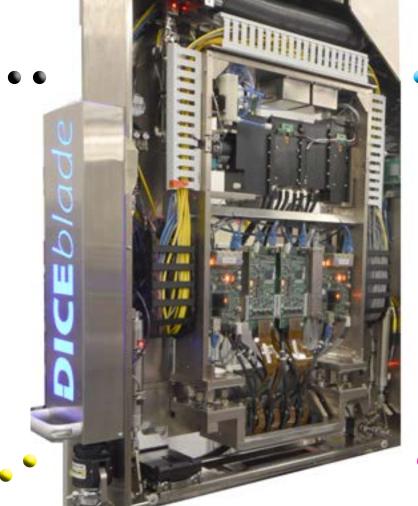

# Material Handling

• Each blade is a ink color

**Seamless integration for your unique needs** 

CMYK default

• Cure and Substrates

• Treatments & Coatings

- White, clear, flourescent jettable inks
- Orange, green and violet